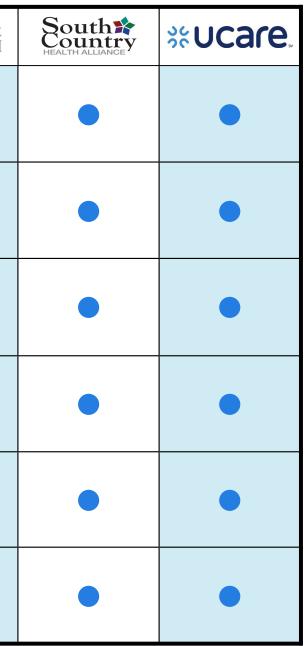

## Which Minnesota health plans offer each Medicaid product?

|                                                                                                                                                                                                                         | BlueCross<br>BlueShield<br>Minnesota | HealthPartners <sup>•</sup> | 🛞 Hennepin Health | ⊗ Medica. | PrimeWest<br>HEALTH |
|-------------------------------------------------------------------------------------------------------------------------------------------------------------------------------------------------------------------------|--------------------------------------|-----------------------------|-------------------|-----------|---------------------|
| MnCare—<br>Coverage for low-income people age birth to 64.<br>*Effective 1/1/19 non-pregnant MnCare enrollees<br>ages 21 and older are subject to a \$15 copayment<br>per visit for non-routine services (D2000-D9999). |                                      |                             |                   |           |                     |
| <b>Prepaid Medical Assistance Program (PMAP)</b> —<br>Coverage for children, families, pregnant women,<br>and adults under age 65.                                                                                      |                                      |                             |                   |           |                     |
| <b>MN Senior Health Options (MSHO)—</b><br>Integrated coverage for seniors age 65 and older<br>that combines Medical Assistance and Medicare.                                                                           | •                                    |                             |                   |           |                     |
| <b>MN Senior Care Plus (MSC+)—</b><br>Coverage for low-income seniors age 65 and<br>older who are eligible for Medical Assistance.                                                                                      | •                                    |                             |                   |           |                     |
| <b>Special Needs BasicCare (SNBC)—</b><br>Coverage for adults ages 18-64 with certified<br>disabilities.                                                                                                                |                                      |                             |                   |           |                     |
| <b>Special Needs BasicCare + Medicare (SNP)</b> —<br>Integrated coverage for people ages 18-64 with<br>disabilities that combines Medicaid and Medicare.                                                                |                                      |                             |                   |           |                     |